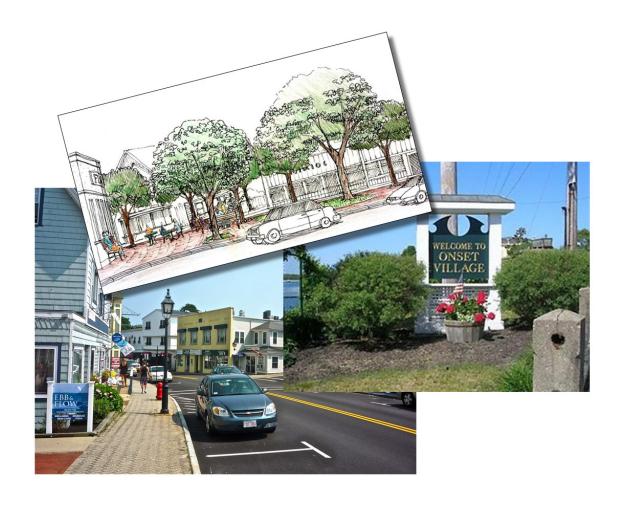

## **Onset Village Market Study & Streetscape Design**

Town of Wareham, MA

As part of a comprehensive initiative to revitalize the seaside village of Onset, the Collaborative prepared a streetscape improvement design for the downtown area of this unique and historic section of Wareham, MA. The firm's transportation planners, in collaboration with Howard/Stein-Hudson Associates, simultaneously conducted a parking study for the village. The interaction between the two projects led to a strong, integrated resolution to circulation issues for the enhancement of the Village of Onset.

The sentiment of the community was summed up by - Marie Oliva, Executive Director, of the Onset Bay Association, when she stated,

"Your Streetscape Design Plan is both innovative and achievable. It enhances the unique character of our village center, and greatly satisfies the needs of both residents and businesses alike."